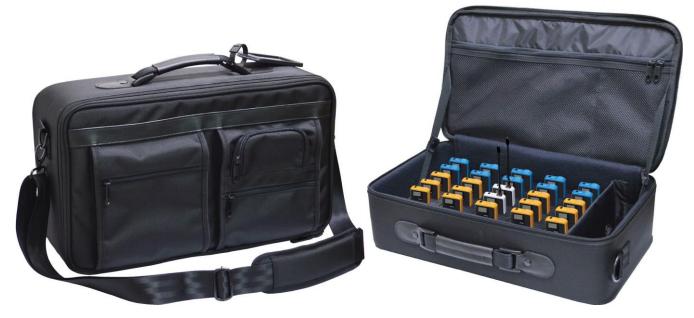

## Charger carrying case for 35 devices

Nylon carrying case for charging, transport and storage of 35 CityGuide devices (transceivers and/or receivers). Handy pockets for the required accessories, a carry handle and shoulder strap are included.

Measurements (w x h x d):45 x 28 (with handle 31) x 17 cmWeight:5,3 kg (including 35 devices with headset and earphones)Weight:4,7 kg (including 35 devices with headset and without earphones)

Earphones can be stored inside the case. However, to avoid a cable tangle we recommend our earphone boxes: