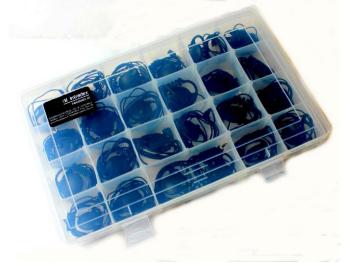

Plastic box with 24 slots to store and transport 24 single sided, flexible earphones.

 Measurements:
 35,6 x 22,2 x 5 cm

 Weight:
 0,84 kg